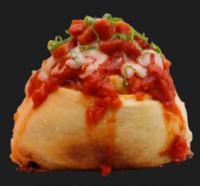

## THE FULL SHEET PAN CHEESE PIZZA BUN

20 SLICES PER PAN | \$60 | MINIMUM ORDER 1 PAN

ADD 1 TOPPING |\$12 ADD 2 TOPPINGS | \$20

EXTRA CHEESE, BACON PEPPERONI CHEESEBURGER