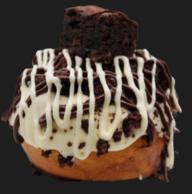

## MEET OUR BUNS

THE CLASSIC BUN

THE COFFEE CAKE BUN

THE CHURRO BUN

THE CRÈME BRÛLÉE BUN

THE PB&J BUN

THE BROWNIE BUN

THE CHOCOLATE CHIP
COOKIE BUN

THE BLUEBERRY LEMON BUN

THE BROWNIE BUN

THE PB&J BUN

STRAWBERRY SHORTCAKE (REFRIGERATED)

THE TIRAMISU BUN (REFRIGERATED)

REGULAR SIZE ARE ORDERED IN INCREMENTS OF 12 PER FLAVOR
MINI SIZE ARE ORDERED IN INCREMENTS OF 24