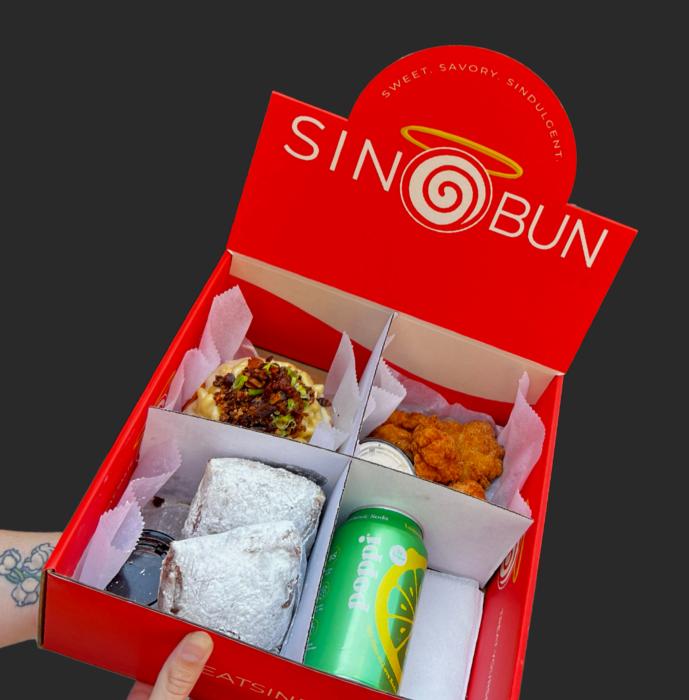

#### THE BUN-BOXED LUNCH

\$20 PER BOX | MINIMUN ORDER 6

EACH INDIVIDUAL BOX INCLUDES: 1 MINI CLASSIC BUN, 1 SLICE OF CHEESE PIZZA BUN, SIDE OF FRIES, 1 DRINK, UTENSILS

PRE-PACKAGED FOR CONVEINIENCE \*NO CUSTOMIZATIONS

#### THE BUN-BOXED BREAKFAST

\$20 PER BOX | MINIMUN ORDER 6

EACH INDIVIDUAL BOX INCLUDES: 1 CLASSIC BUN, EGG AND CHEESE BUNWICH. 1 HASHBROWN ORANGE JUICE. UTENSILS

PRE-PACKAGED FOR CONVIENIENCE \*NO CUSTOMIZATIONS