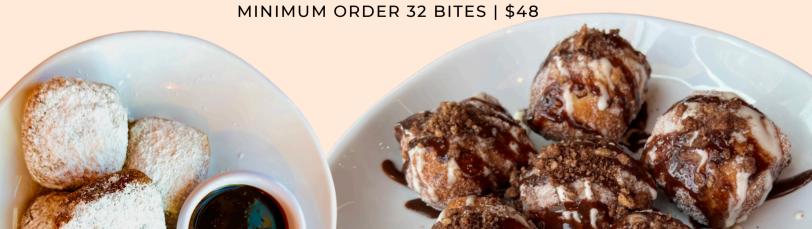

## **BEIGNETS**

\$1.5 PER BEIGNET | MINIMUM ORDER 24 BITES

\*ROTATING SEASONAL FILLED