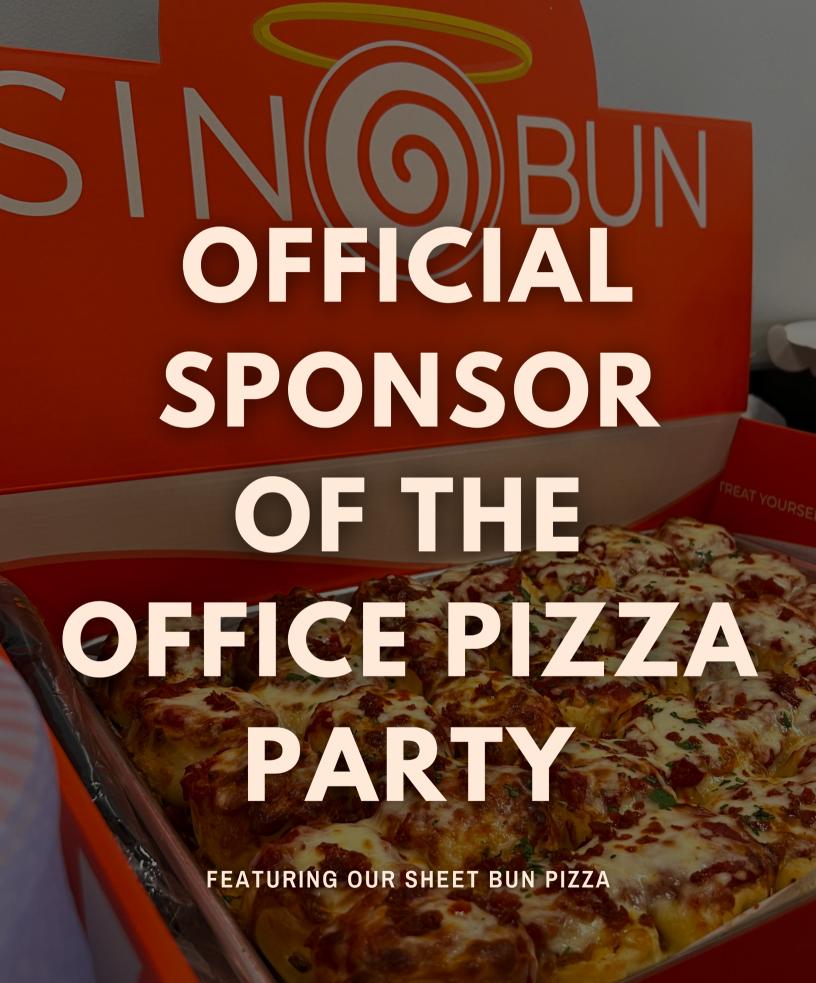

## THE FULL SHEET PAN CHEESE PIZZA BUN

20 SLICES PER PAN | \$60 | MINIMUM ORDER 1 PAN

ADD 1 TOPPING |\$12 ADD 2 TOPPINGS | \$20

EXTRA CHEESE, BACON PEPPERONI CHEESEBURGER