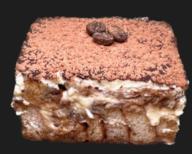

THE TIRAMISU BUN

THE MAC N'

THE CHEESEBURGER BUN

THE BUFFALO CHICKEN BUN

THE CHICKEN
BACON RANCH BUN

THE BLT BUN

THE STEAK & CHEESE BUN

THE PIZZA BUN

THE BLUEBERRY LEMON BUN

THE BROWNIE BUN

THE PB&J BUN

STRAWBERRY SHORTCAKE (REFRIGERATED)

THE TIRAMISU BUN (REFRIGERATED)

REGULAR SIZE ARE ORDERED IN INCREMENTS OF 12 PER FLAVOR
MINI SIZE ARE ORDERED IN INCREMENTS OF 24